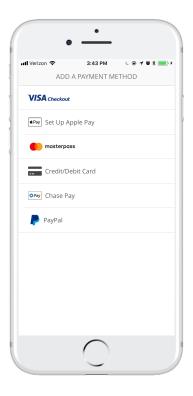

 Choose from our many payment options. You may add multiple payment methods.

 Now you're ready to start parking smarter!

**AVAILABLE FOR:** 