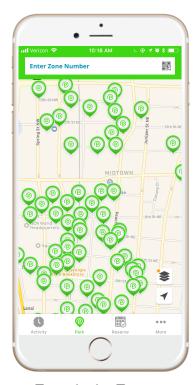

# How To Pay with ParkMobile

Enter in the Zone# located on our nearby stickers & signs or choose from nearby zones shown

Choose your parking duration (varies by location)

Confirm your information, including location, license plate, duration & payment