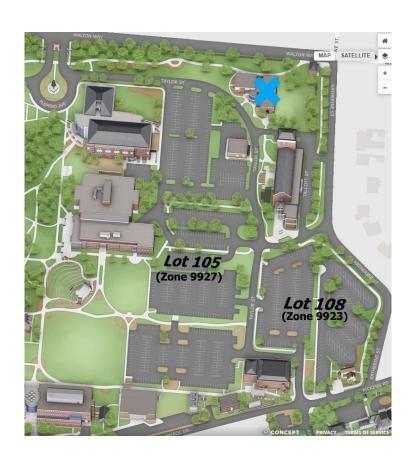

### **TDS Parking for Summerville**

For Summerville, there is a ParkMobile **\$10 daily rate** for Lot 105/Zone 9927.

There is a **\$4 daily** option at Lot 108/Zone 9923.

Lots 105/108 are pretty similar in the walk to Galloway Hall.