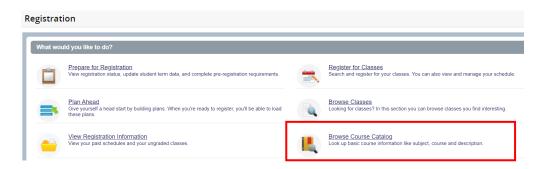

#### Registration

Use this link to prepare for registration, register for classes, browse the course catalog, browse class sections, view registration information check your schedule, and plan ahead.

#### Withdrawal Information

Title IV Withdrawal Information for students who have withdrawn.

6. Select "Browse Course Catalog"

7. Select term you would like to browse and then continue.

8. Enter your search criteria and select "Search".