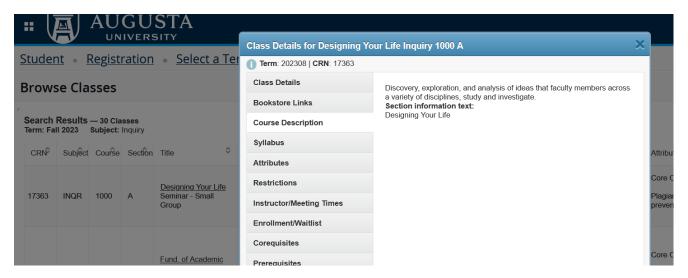

9. This displays all available courses and their data, such as CRN, meeting times/days, and the number of seats available. For additional section details, click on the title of the course.