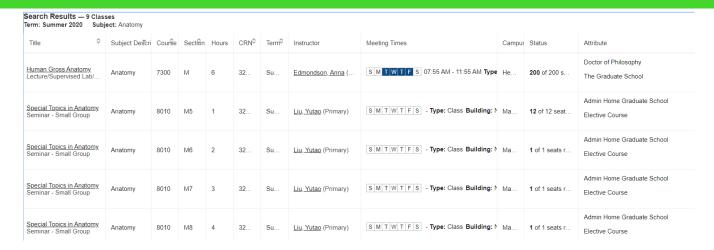

9. This displays all available courses and their data, such as CRN, meeting times/days, and the number of seats available. For additional section details, click on the title of the course.