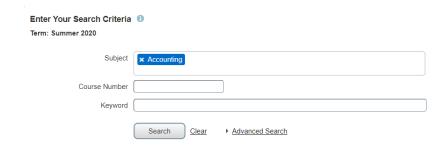

#### Withdrawal Information

Title IV Withdrawal Information for students who have withdrawn.

6. Select "Browse Course Catalog"

7. Select term you would like to browse and then continue.

8. Enter your search criteria and select "Search".