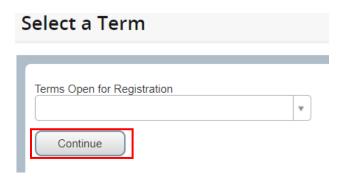

#### Withdrawal Information

Title IV Withdrawal Information for students who have withdrawn.

6. Select "Browse Course Catalog"

7. Select term you would like to browse and then continue.

8. Enter your search criteria and select "Search".