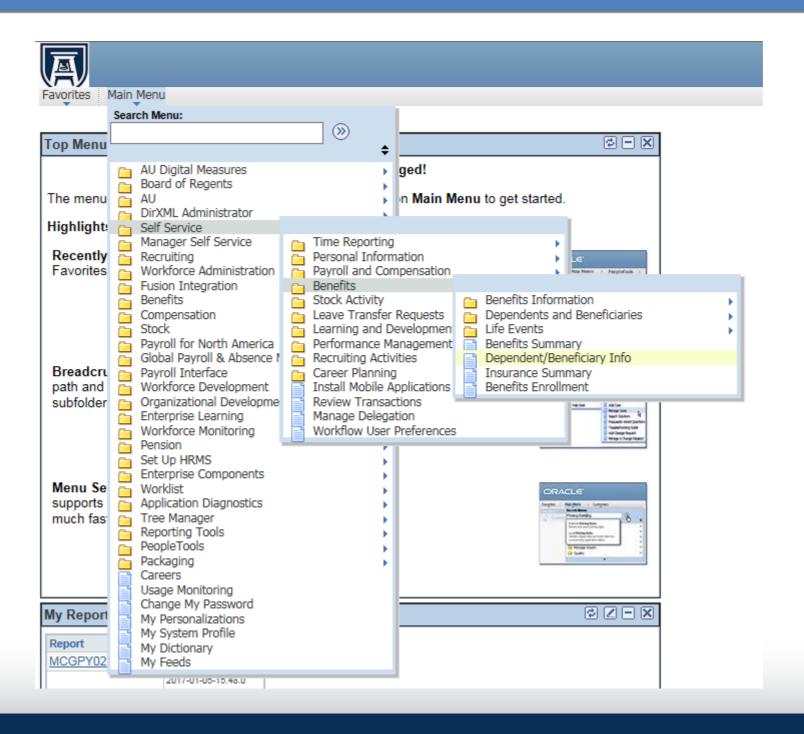

You have successfully accessed SoftServ. Navigate to Benefits so that you may view your dependent/beneficiary information.

Main Menu > Self Service > Benefits > Dependent/Beneficiary Info