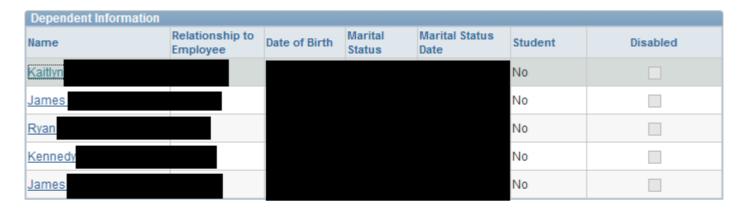

## **Dependent and Beneficiary Information**

Cathy Carver-Parker

The people listed below may be eligible for Benefit Coverage. Select a name to view or modify their personal information.

In addition to the persons listed above, the following can also be allocated to as beneficiaries.