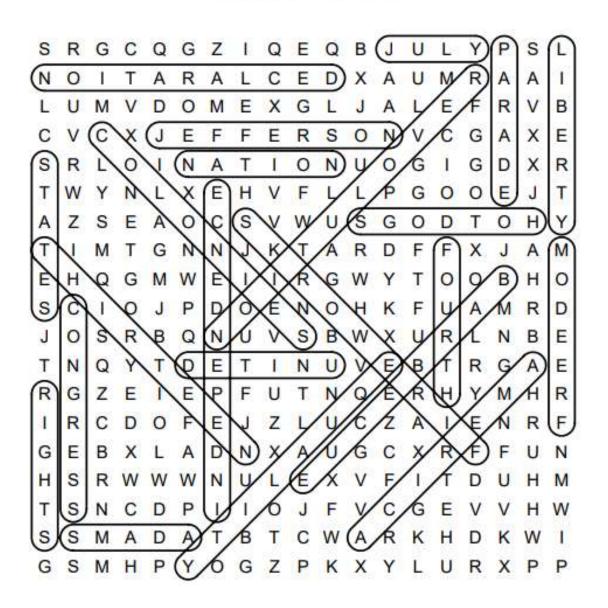

#### WORD SEARCH SOLUTIONS ON PG. 31

DIRECTIONS: Find and circle the vocabulary words in the grid. Look for them in all directions including backwards and diagonally.

ADAMS AMERICA BARBECUE COLONIES CONGRESS DECLARATION EQUALITY FIREWORKS FOURTH FREEDOM HOTDOGS INDEPENDENCE **JEFFERSON** JULY LIBERTY NATION PARADE

REVOLUTION

RIGHTS

S R G C Q G Z Q E Q В U P S Г J L Y L A С E D Х N 0 1 A R L A U М R A A 1 Т L 0 M E х G L J E F R V B U M ٧ D A L E S C V C Х J E F F R 0 N V С G A х E 0 G х R S R L 0 N A т I N U 0 1 G D 1 Т F G Т W Y х E н L P 0 0 E J N v L Z S C A E A 0 S V w U S G 0 D Т 0 Н Y Т 1 M G F F Т N N J ĸ т A R D х J A M E Q R G н G E 1 W 0 0 В н 0 M W Y Т S C 1 P D E N 0 н U A R D 0 J 0 ĸ F M 0 S В S В W U R В E J R Q N U v X N Т N Q т D E Т N V E B т R G A E Y L U R G Z E P F Т N E R E I U Q R н Y М н R С Ζ Ζ F I D 0 F E J L U C A 1 Е N R A С G E B х A D N X U G X R F F U N S E н R х V F Т н W w w N U L Т D U M S 0 J F G E W Т N C P V C н D 1 I V ν S S Т Т C н M A A В W A R K D κ W L D G S P G Z P KXY U R X P P M н Y 0 L