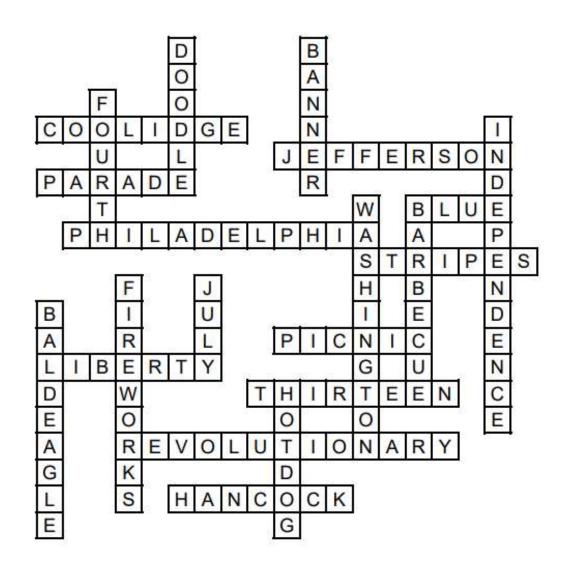

#### CROSSWORD PUZZLE

SOLUTIONS ON PG. 30

#### ACROSS

 American President who was born on July 4th, Calvin \_\_\_\_\_.
 Founding Father and third President of the United States.
 Public procession that might occur on July Fourth.
 Red, white and \_\_\_\_\_.
 City in which the Declaration of Independence was signed.
 Nickname for the American flag, stars and \_\_\_\_\_.
 Open air meal popular on July Fourth.
 Symbol of freedom located

in the New York City Harbor: Statue of \_\_\_\_.

 Number of original colonies that declared independence.
 Fight for American independence: The \_\_\_\_ War.
 Famous signer of the Declaration of Independence: John \_\_\_\_.

#### DOWN

- Patriotic song often sung on Independence Day: Yankee \_\_\_\_.
   National anthem of the United
- States: The Star-Spangled \_\_\_\_.
- 3. The day of the month on which
- America declared its independence.
- E Founding do sum ont of the U
- 5. Founding document of the United
- States: The Declaration of \_\_\_\_.
- 8. First President of the United States.
- 9. Cooking outdoors on a grill.
- 12. Light show often seen on the 4th of July.

13. Month in 1776 when the Declaration of Independence was signed 14. National bird of the United States.

 Commonly consumed food on July 4th.

| Bald Eagle<br>Banner<br>Barbecue<br>Blue<br>Coolidge<br>Doodle<br>Fireworks<br>Fourth<br>Hancock<br>Hot Dog<br>Independence | Jefferson<br>July<br>Liberty<br>Parade<br>Philadelphia<br>Picnic<br>Revolutionary<br>Stripes<br>Thirteen<br>Washington |
|-----------------------------------------------------------------------------------------------------------------------------|------------------------------------------------------------------------------------------------------------------------|
|-----------------------------------------------------------------------------------------------------------------------------|------------------------------------------------------------------------------------------------------------------------|