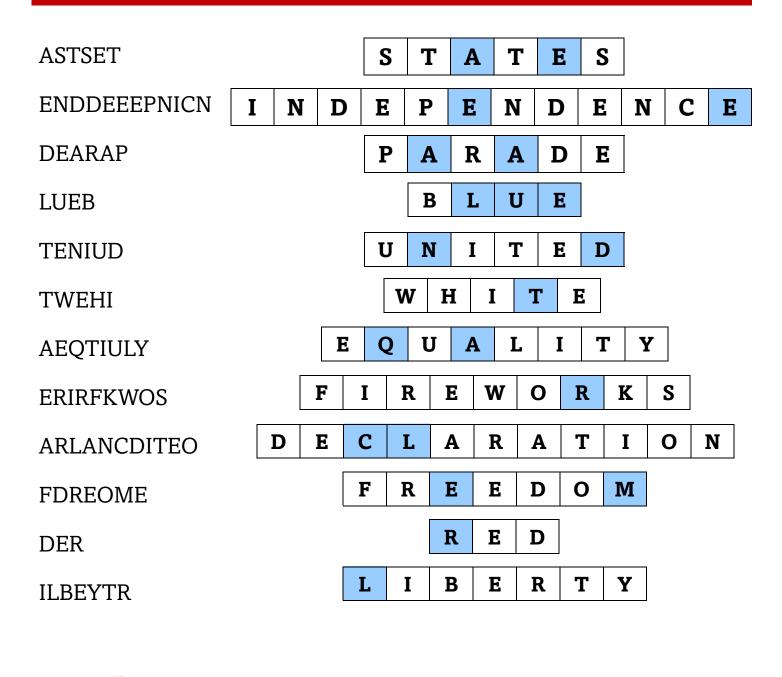

#### WORD SCRAMBLE SOLUTIONS ON PG. 32

DIRECTIONS: Unscramble the words, then use the highlighted letters to write out the scrambled secret message.