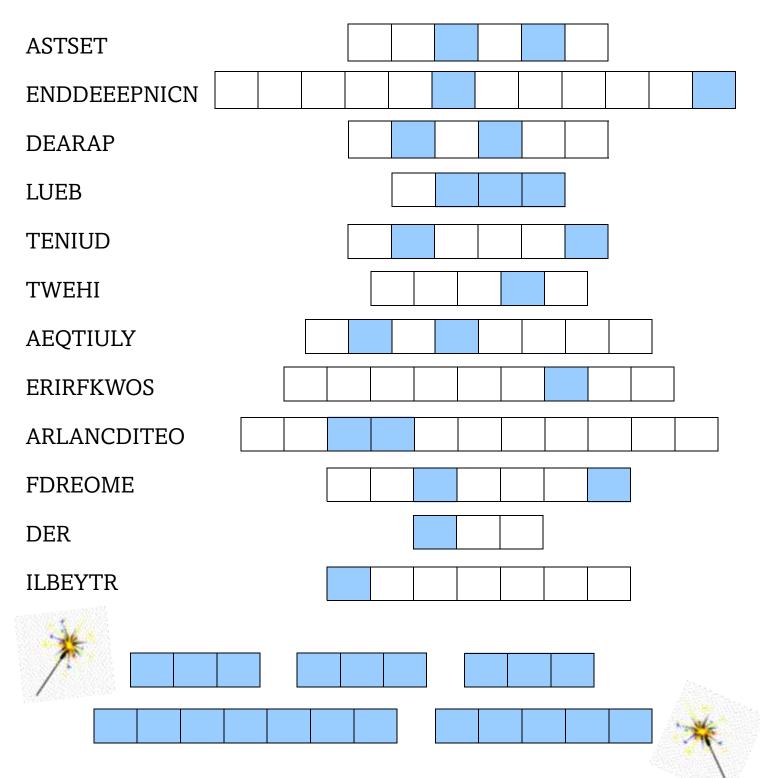

#### WORD SCRAMBLE SOLUTIONS ON PG. 32

DIRECTIONS: Unscramble the words, then use the highlighted letters to write out the scrambled secret message.