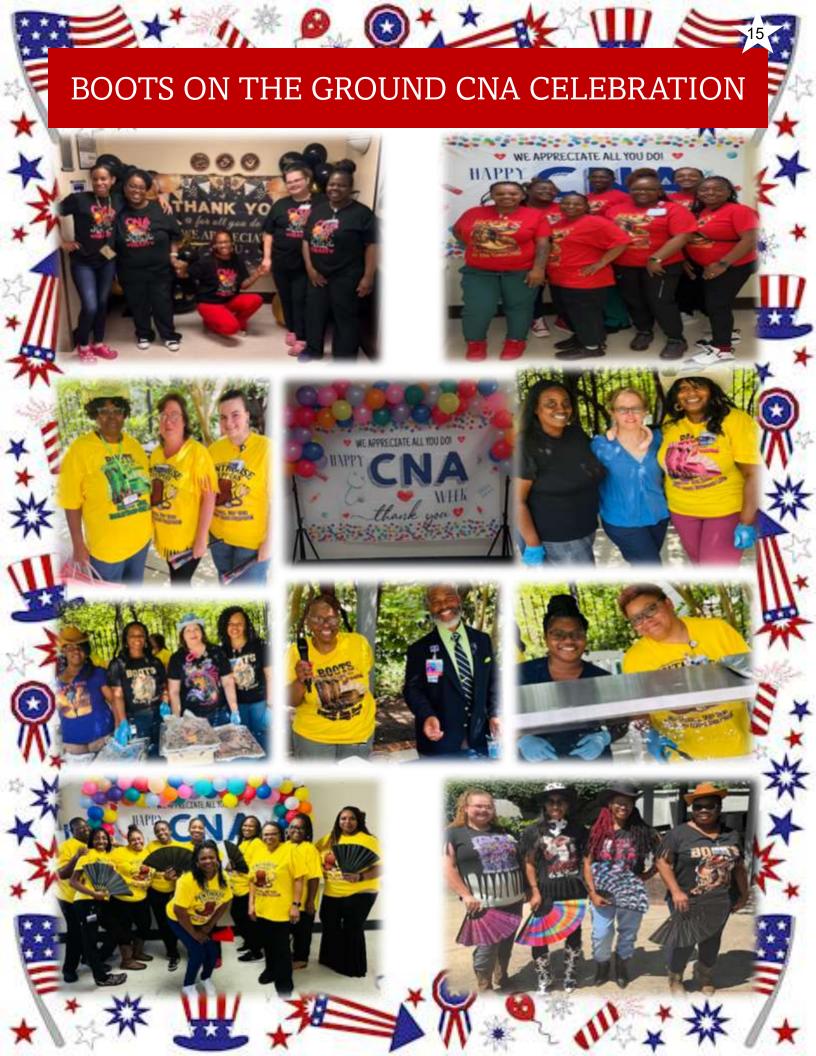

### HAPPY CNA WEEK!

1. Q Q \* \* W S14

"They may forget your name, but they will never forget how you made them feel."

- Maya Angelou