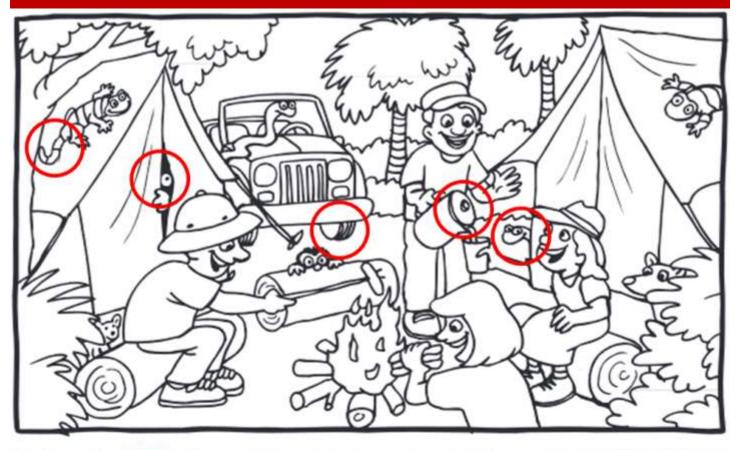

### SPOT THE DIFFERENCE PUZZLE

SOLUTIONS

|                                                                                            |                                                                               | Ret                                                                                    | Resident Menu - July 2025                                                 | 025                                                                                     |                                                                     |                                                                            |
|--------------------------------------------------------------------------------------------|-------------------------------------------------------------------------------|----------------------------------------------------------------------------------------|---------------------------------------------------------------------------|-----------------------------------------------------------------------------------------|---------------------------------------------------------------------|----------------------------------------------------------------------------|
| Sunday 6/29                                                                                | Monday 6/30                                                                   | Tuesday 7/01                                                                           | Wednesday 7/02                                                            | Thursday 7/03                                                                           | Friday 7/04                                                         | Saturday 7/05                                                              |
|                                                                                            |                                                                               |                                                                                        | BREAKFAST                                                                 |                                                                                         |                                                                     |                                                                            |
| Fresh Blueberries<br>Oatmeal<br>Scrambled Eggs<br>Turkey Bacon<br>Toast                    | Peaches<br>Pancakes<br>Scrambled Eggs<br>Pork Sausage Patty                   | Biscuit<br>Grits<br>Scrambled Eggs<br>Gritled Ham                                      | Pineapple<br>French Toast<br>Scrambled Eggs<br>Turkey Sausage Patty       | Tropical Fruit<br>Grits<br>Scrambled Eggs<br>Bacon<br>Toast                             | Strawberries<br>Sausage & Cheese<br>Breakfast<br>Casserole<br>Toast | Pears<br>Oatmeal<br>Scrambled Eggs<br>Turkey Bacon<br>Toast                |
|                                                                                            |                                                                               |                                                                                        | LUNCH                                                                     |                                                                                         |                                                                     |                                                                            |
| Baked Swiss Steak<br>Garlic Mashed Potatoes<br>Green Beans<br>Berry Cobbler<br>Dinner Roll | Baked Chicken<br>Baked Potatoes<br>Turnip Greens<br>Pound Cake<br>Dinner Roll | Roasted Ginger Pork<br>Rice Pilaf<br>Asian Vegetables<br>Banana Pudding<br>Dinner Roll | Spaghetti with<br>Meatballs<br>Green Beans<br>Yellow Cake<br>Garlic Bread | Roasted Turkey with Gravy<br>Steamed Rice<br>Mixed Vegetables<br>Brownie<br>Dinner Roll | BBQ Ribs<br>Collard Greens<br>Mac & Cheese<br>Watermelon            | BBQ Chicken<br>Roasted Sweet Potatoes<br>Zucchini<br>Jell-O<br>Dinner Roll |
|                                                                                            |                                                                               |                                                                                        | DINNER                                                                    |                                                                                         |                                                                     |                                                                            |
| Smothered Pork Chop<br>Mexican Rice<br>Mixed Vegetables<br>Jell-O<br>Dinner Roll           | Philly Cheesesteak<br>Sweet Potato Fries<br>Coleslaw<br>Chocolate Cake        | Grilled Chicken<br>Sandwich<br>Vegetable Soup<br>Fruit Salad<br>Crackers               | Tuna Salad<br>Crackers<br>Chicken Noodle Soup<br>Chocolate Pudding        | Beef Pot Roast<br>Mashed Potatoes<br>Green Beans<br>Sugar Cookie                        | Cheeseburger<br>Sweet Potato Fries<br>Mixed Vegetables<br>Jell-O    | Baked Ham<br>Macaroni & Cheese<br>Green Beans<br>Pineapple<br>Dinner Roll  |
| Sunday 7/06                                                                                | Mondav 7/07                                                                   | Tuesdav 7/08                                                                           | Wednesday 7/09                                                            | Thursday 7/10                                                                           | Fridav 7/11                                                         | Saturdav 7/12                                                              |
|                                                                                            |                                                                               |                                                                                        | BREAKFAST                                                                 |                                                                                         |                                                                     |                                                                            |
| Fresh Blueberries<br>Scrambled Eggs<br>Pork Bacon                                          | Pineapple<br>Scrambled Eggs<br>Comed Beef Hash                                | Strawberries<br>Scrambled Eggs<br>Sliced Ham                                           | Tropical Fruit<br>Scrambled Eggs<br>Pork Sausage Patty                    | Cantaloupe<br>Scrambled Eggs<br>Turkev Bacon                                            | Pears<br>Scrambled Eggs<br>Biscuit with                             | Grapes<br>Scrambled Eggs<br>Turkev Sausage Patty                           |
| Pancakes                                                                                   | Grits                                                                         | Breakfast Potatoes                                                                     | French Toast<br>LUNCH                                                     | Hash Browns                                                                             | Sausage Gravy                                                       | Pancakes                                                                   |
| Country Eriod                                                                              | Chicken Dot                                                                   | BRO Dorb Loin                                                                          | acadha                                                                    | Chili Lima Chicken                                                                      | Crieny Bakad                                                        | Chickon 2                                                                  |
| Steak                                                                                      | Pot Pie                                                                       | Butter Beans                                                                           | Cooked Spinach                                                            | Lemon Rice Pilaf                                                                        | Clispy baked<br>Tilapia                                             | Dumplings                                                                  |
| Green Beans<br>Key Lime Pie<br>Dinner Poll                                                 | Dinner Roll                                                                   | Capbage<br>Watermelon<br>Combread                                                      | Garlic Bread                                                              | Zuccrimi & Tellow<br>Squash<br>Carrot Cake<br>Dinner Poll                               | Collard Greens<br>Banana Pudding<br>Combread                        | Apple Pie                                                                  |
|                                                                                            |                                                                               |                                                                                        | DINNER                                                                    |                                                                                         |                                                                     |                                                                            |
| Fried Chicken<br>Sweet Potato                                                              | Hot Dog on a Bun<br>Baked Beans                                               | Tuna Salad<br>Potato Soup                                                              | Chili<br>Steamed Rice                                                     | Brunswick Stew<br>Rice                                                                  | Chicken Tenders<br>French Fries                                     | Cheeseburger<br>Potato Salad                                               |
| Squash<br>Ice Cream<br>Combread                                                            | Asian Slaw<br>Chocolate Pudding                                               | Crackers/Bread<br>Chocolate Chip Cookie                                                | Carrots<br>Lemon Pudding                                                  | Spinach<br>Ice Cream<br>Dinner Roll                                                     | Mixed Vegetables<br>Peanut Butter Cookie                            | Green Beans<br>Watermelon                                                  |
|                                                                                            | V                                                                             | tenu items are subject                                                                 | Menu items are subject to change based on supply and availability         | supply and availability                                                                 |                                                                     |                                                                            |