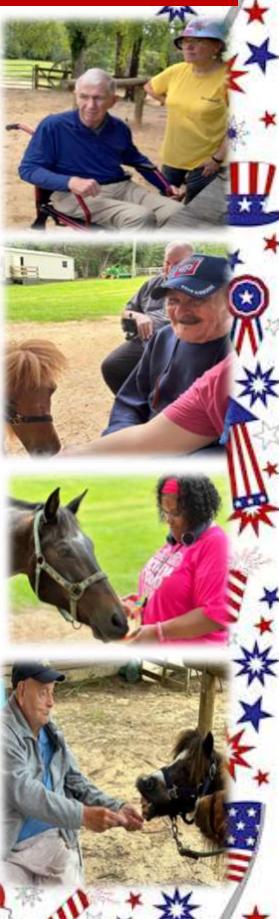

### HOPE FOR HOOVES

"I call my horses 'divine mirrors'—they reflect back the emotions you put in. If you put in love and respect and kindness and curiosity, the horse will return that." Allan Hamilton