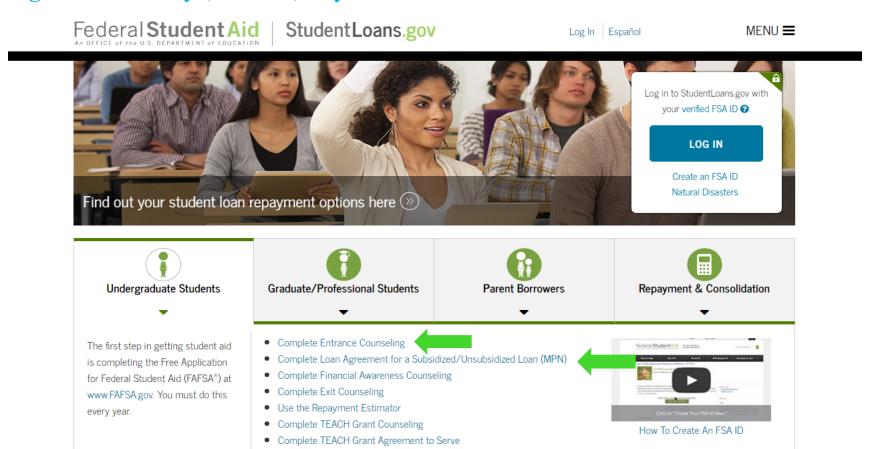

- 1. Direct Master Promissory Note
- 2. Direct Loan Entrance Counseling

Go to **studentloans.gov** to complete these requirements.

Use Augusta University (0001579) as your school