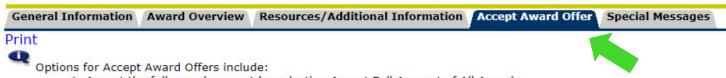

## **Step 6:** Click on the Accept Award Offer Tab. Once you are on this screen you are able to *Accept or Decline your Loans*.

- 1. Accept the full award amount by selecting Accept Full Amount of All Awards.
- 2. Choose Decline or Accept for each fund.
- 3. Accept a partial amount by selecting Accept and entering the amount in the Accept Partial Amount field.