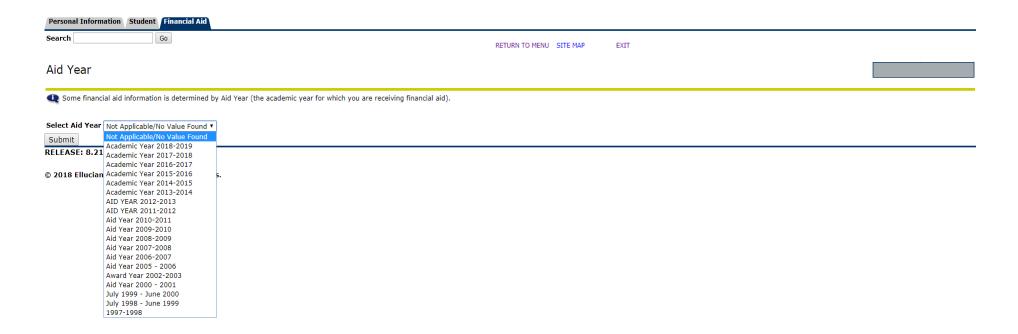

its affiliates.

### Step 4: Click on Award for Aid Year.



| Personal Information Student Financial Aid Search Go |                              |  |
|------------------------------------------------------|------------------------------|--|
| Search Go                                            | RETURN TO MENU SITE MAP EXIT |  |
| Award                                                |                              |  |
| Award for Aid Year                                   |                              |  |
| Award Payment Schedule Award History                 |                              |  |
| Loan Application History                             |                              |  |

© 2018 Ellucian Company L.P. and its affiliates.

## **Step 5**: Select the appropriate Aid Year.





## **Step 6:** Click on the Accept Award Offer Tab. Once you are on this screen you are able to *Accept or Decline your Loans*.



- 1. Accept the full award amount by selecting Accept Full Amount of All Awards.
- 2. Choose Decline or Accept for each fund.
- 3. Accept a partial amount by selecting Accept and entering the amount in the Accept Partial Amount field.

| Award Decision         |          |             |            |
|------------------------|----------|-------------|------------|
| Fund                   | Status   | Term        | Amount     |
| Pell Grant             | Accepted | Fall 2017   | \$1,677.00 |
|                        | Accepted | Spring 2018 | \$1,676.00 |
|                        |          | Fund Total: | \$3,353.00 |
| Federal Work-Study     | Offered  | Fal