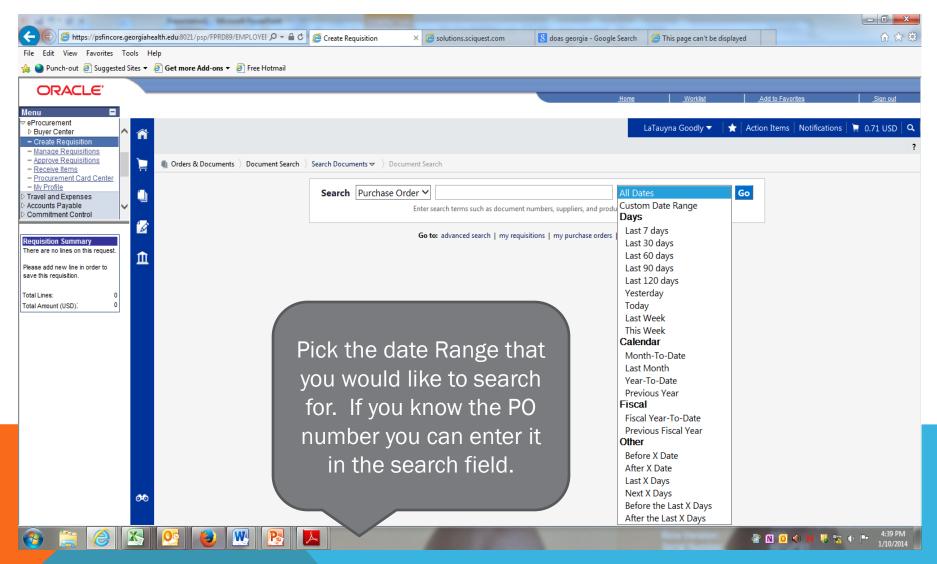

#### WHAT IS DOCUMENT SEARCH?

The Document Search feature allows End Users to look at Purchase Orders that were processed through Health eShop. The Document Search feature also allows End Users to view and print electronic invoices (if available) for their records.