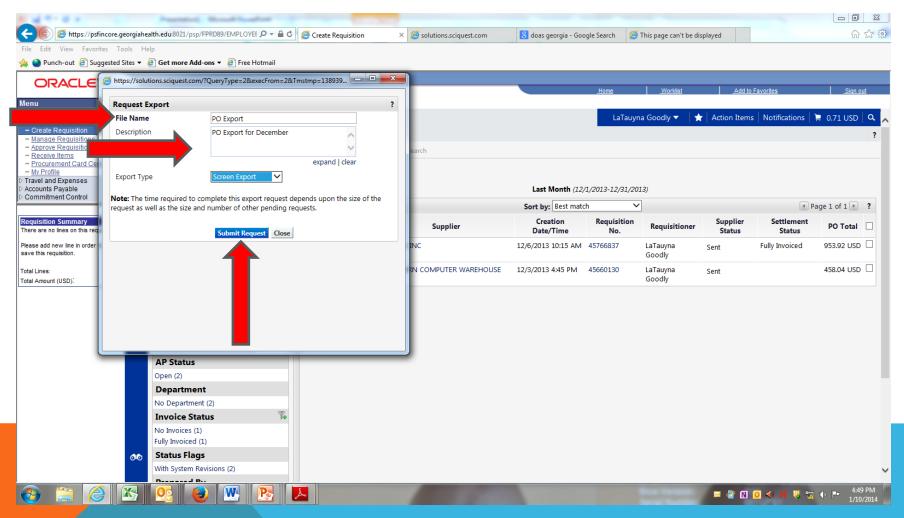

#### WHAT IS DOCUMENT SEARCH?

The Document Search feature allows End Users to look at Purchase Orders that were processed through Health eShop. The Document Search feature also allows End Users to view and print electronic invoices (if available) for their records.