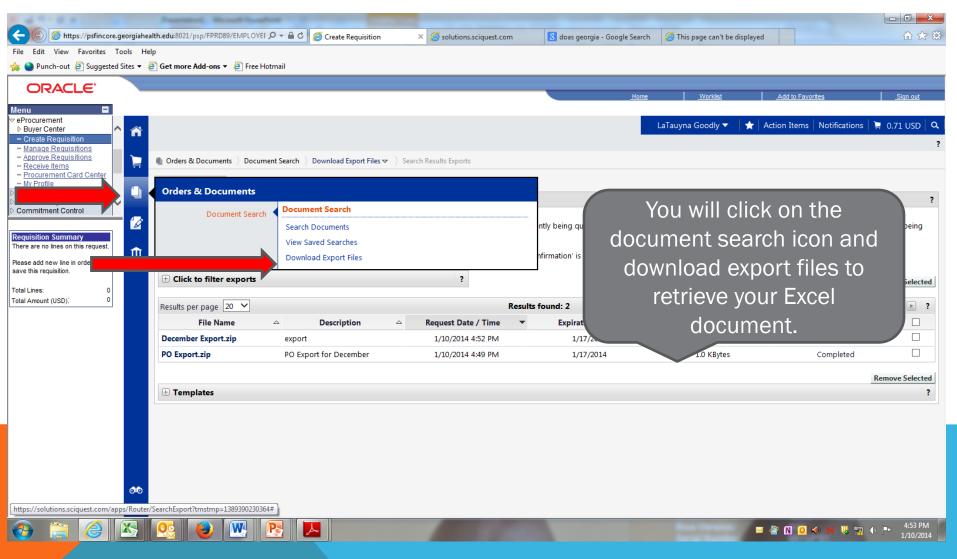

tools for items such as Office, Lab, Computer, and Facilities supplies.

This Presentation will introduce user to the document search feature in Health eShop

Audience: Requesters, Shoppers, and Administrators with Health eShop Access

#### WHAT IS DOCUMENT SEARCH?

The Document Search feature allows End Users to look at Purchase Orders that were processed through Health eShop. The Document Search feature also allows End Users to view and print electronic invoices (if available) for their records.

#### WHICH VENDORS HAVE ELECTRONIC INVOICES?

Not all vendors will have invoices in Health eShop. Those vendors that have made electronic invoices available for Health eShop purchases are:

- -Bio-Rad
- -Fisher
- -Life Technologies
- -OfficeMax
- -Santa Cruz
- -Sigma Aldrich
- -Staples













# **QUESTIONS?**

Contact Regina
<a href="mailto:rhull@gru.edu">rhull@gru.edu</a> (preferred Method)
<a href="mailto:gahealtheshop@gru.edu">gahealtheshop@gru.edu</a>

Or Call 721-2986