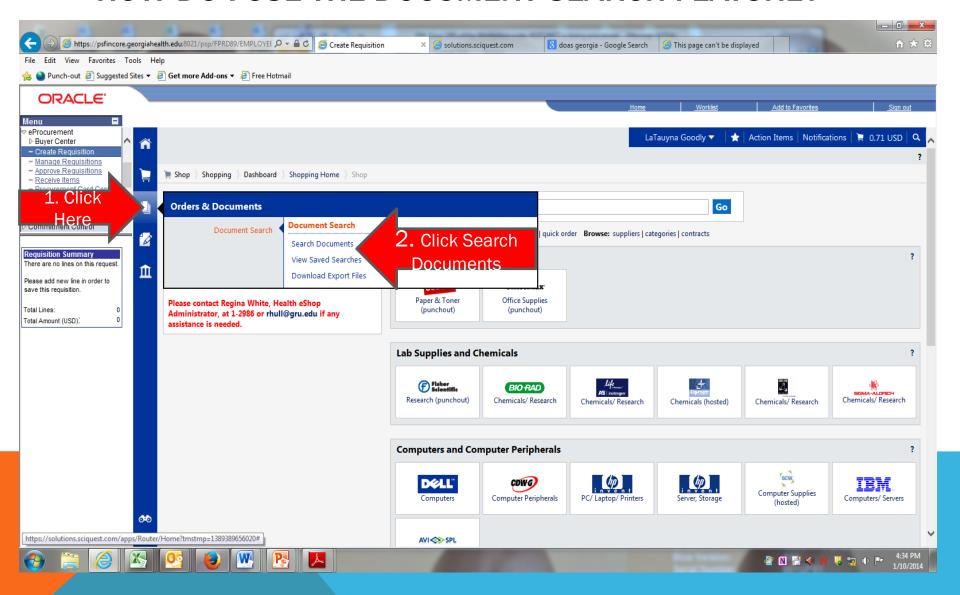

#### WHAT IS DOCUMENT SEARCH?

The Document Search feature allows End Users to look at Purchase Orders that were processed through Health eShop. The Document Search feature also allows End Users to view and print electronic invoices (if available) for their records.