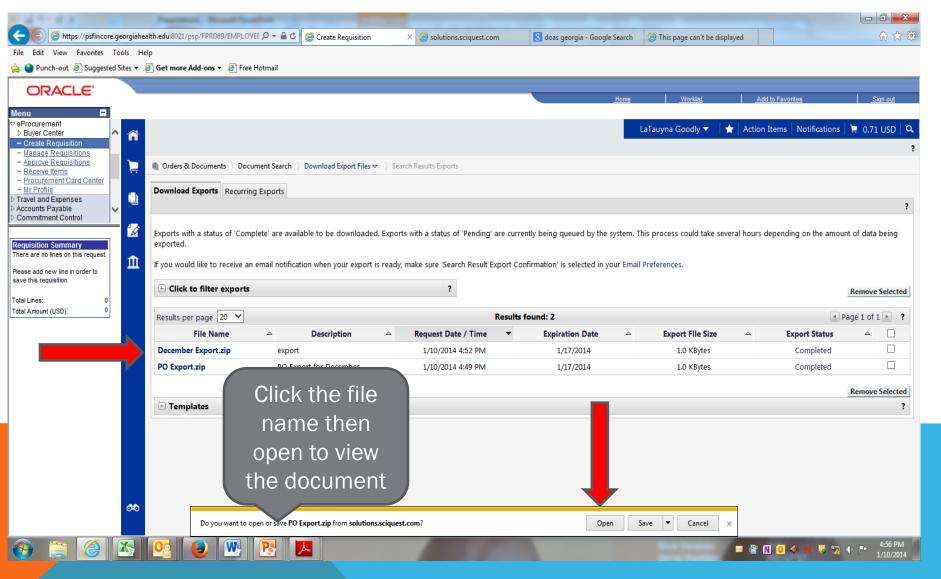

ols for items such as Office, Lab, Computer, and Facilities supplies.

This Presentation will introduce user to the document search feature in Health eShop

Audience: Requesters, Shoppers, and Administrators with Health eShop Access

#### WHAT IS DOCUMENT SEARCH?

The Document Search feature allows End Users to look at Purchase Orders that were processed through Health eShop. The Document Search feature also allows End Users to view and print electronic invoices (if available) for their records.

#### WHICH VENDORS HAVE ELECTRONIC INVOICES?

Not all vendors will have invoices in Health eShop. Those vendors that have made electronic invoices available for Health eShop purchases are:

- -Bio-Rad
- -Fisher
- -Life Technologies
- -OfficeMax
- -Santa Cruz
- -Sigma Aldrich
- -Staples













# **QUESTIONS?**

Contact Regina
<a href="mailto:rhull@gru.edu">rhull@gru.edu</a> (preferred Method)
<a href="mailto:gahealtheshop@gru.edu">gahealtheshop@gru.edu</a>

Or Call 721-2986