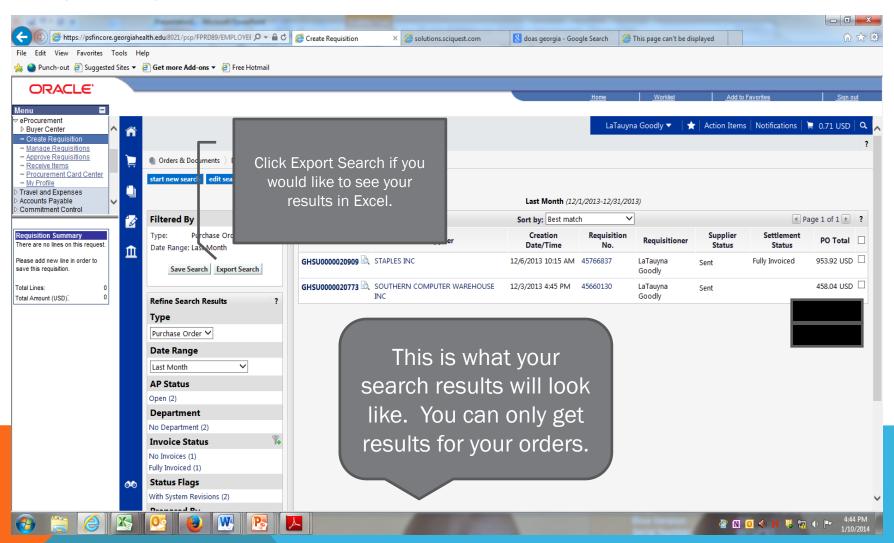

#### WHAT IS DOCUMENT SEARCH?

The Document Search feature allows End Users to look at Purchase Orders that were processed through Health eShop. The Document Search feature also allows End Users to view and print electronic invoices (if available) for their records.