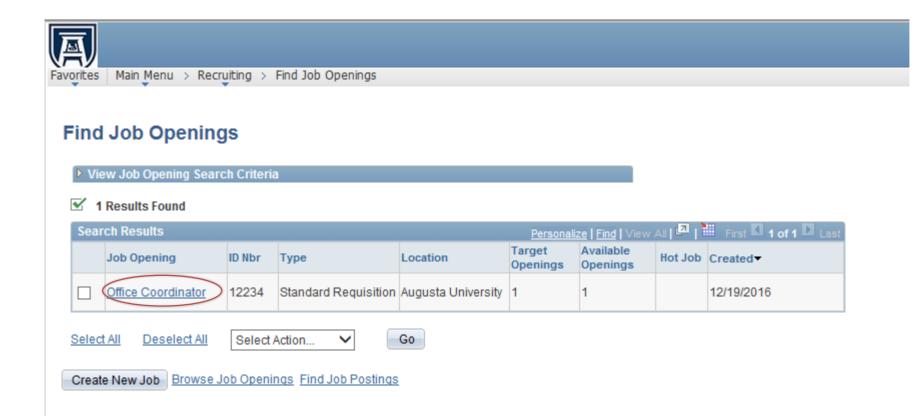

# Navigate to Recruiting

Main Menu > Recruiting > Find Job Openings

OR, you may go to the "My Job Openings" category on your Manager Dashboard, then select Job Opening you would like to screen

Enter the Job Opening ID. Change the status field from "Open" to a blank field. Select "Search".

# Click on the position title.

Manage Applicants tab: shows name of applicant, status of applicant, the resume and application, the date the applicant applied and/or the last date an action was updated on the applicant.