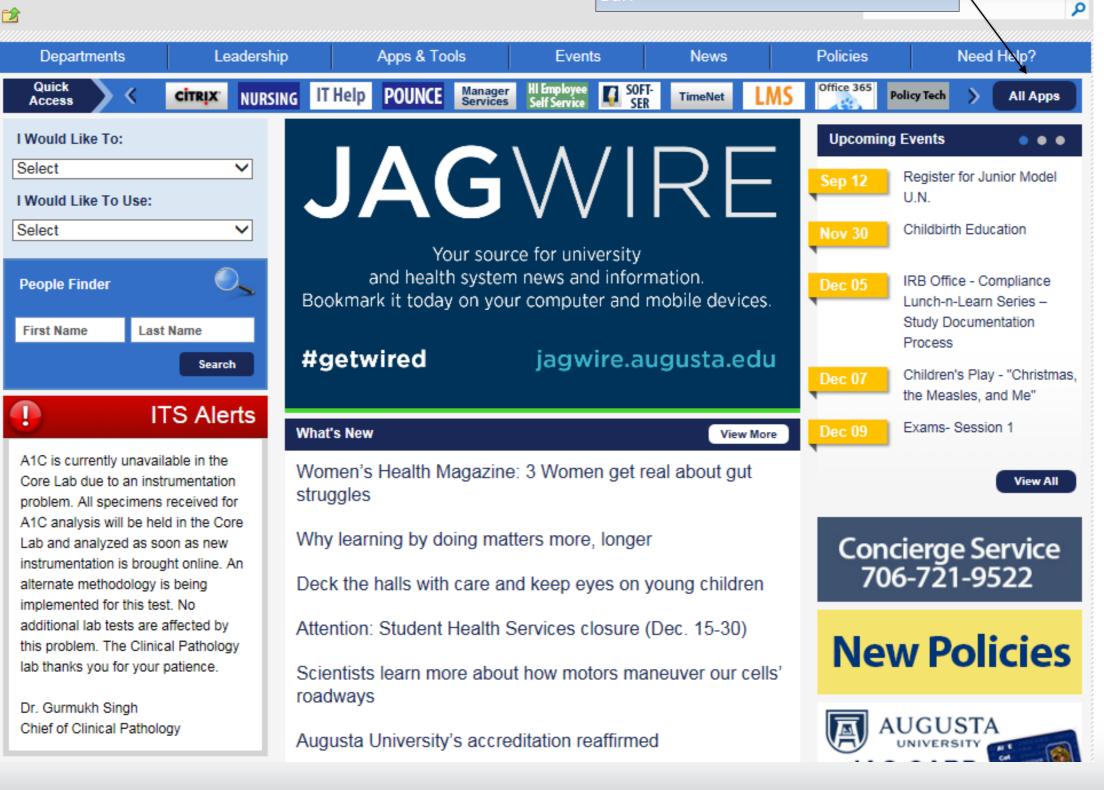

# PeopleSoft V9.1

View Job Opening

From the PAWS Employee Portal (<u>https://paws.augusta.edu</u>), select the "All Apps" icon from the Quick Access Bar.

**†** 🕜

From the PAWS Employee Portal ALL Apps page, select PeopleSoft HRMS link. 📅 🕐 🛛 Sign In