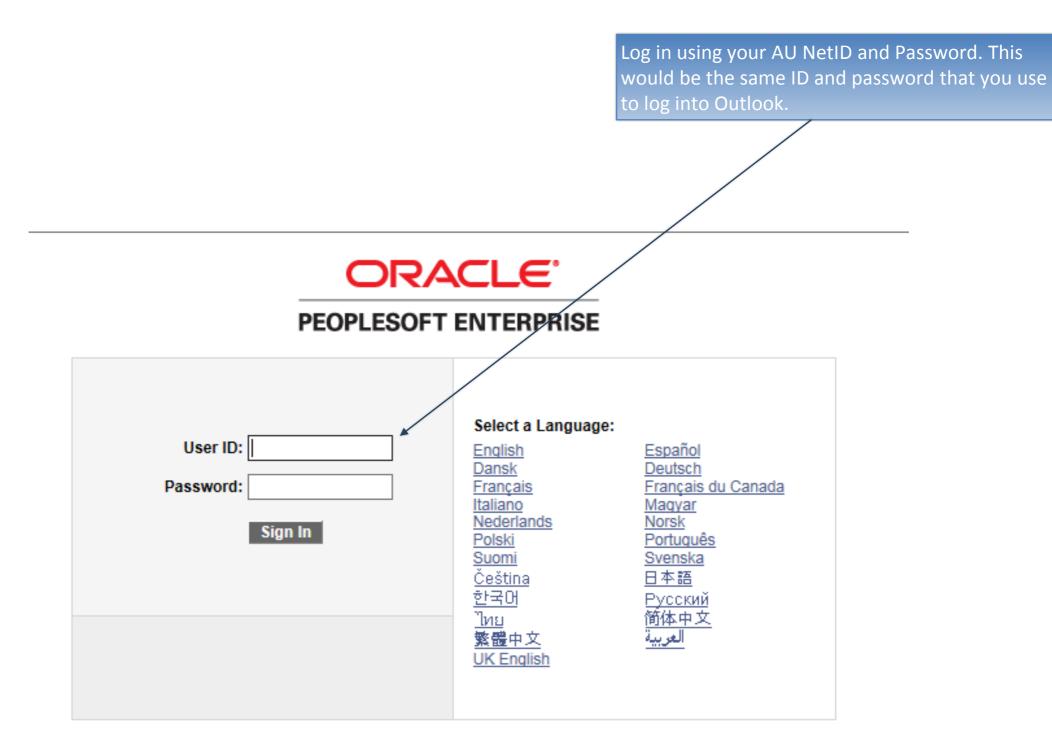

# PeopleSoft V9.1

View Job Opening

From the PAWS Employee Portal (<u>https://paws.augusta.edu</u>), select the "All Apps" icon from the Quick Access Bar.

**†** 🕜

From the PAWS Employee Portal ALL Apps page, select PeopleSoft HRMS link. 📅 🕐 🛛 Sign In