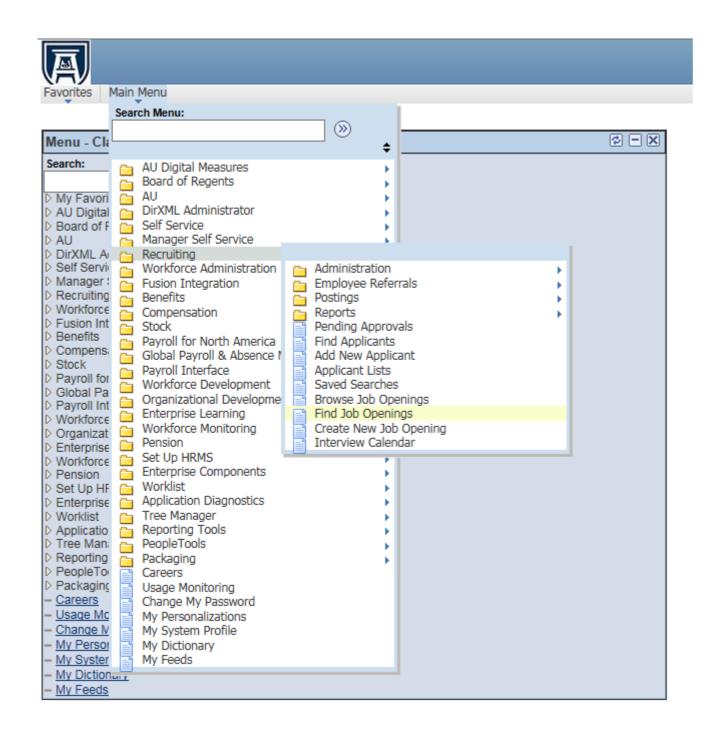

# Navigate to Recruiting

Main Menu > Recruiting > Find Job Openings

OR, you may go to the "My Job Openings" category on your Manager Dashboard, then select Job Opening you would like to screen

Enter the Job Opening ID. Change the status field from "Open" to a blank field. Select "Search".