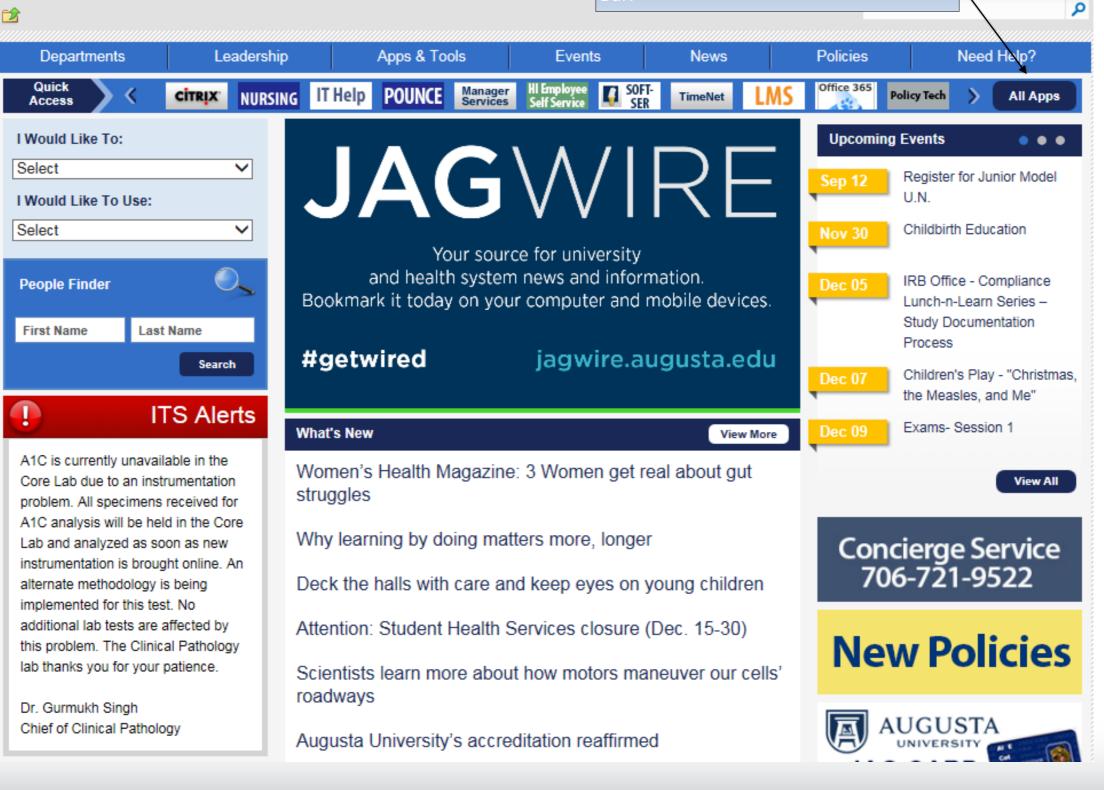

## PeopleSoft V9.1

Accessing Manager Self Service (PS HRMS)

From the PAWS Employee Portal (<u>https://paws.augusta.edu</u>), select the "All Apps" icon from the Quick Access Bar.

**†** 🕜

From the PAWS Employee Portal ALL Apps page, select PeopleSoft HRMS link. 📅 🕐 🛛 Sign In