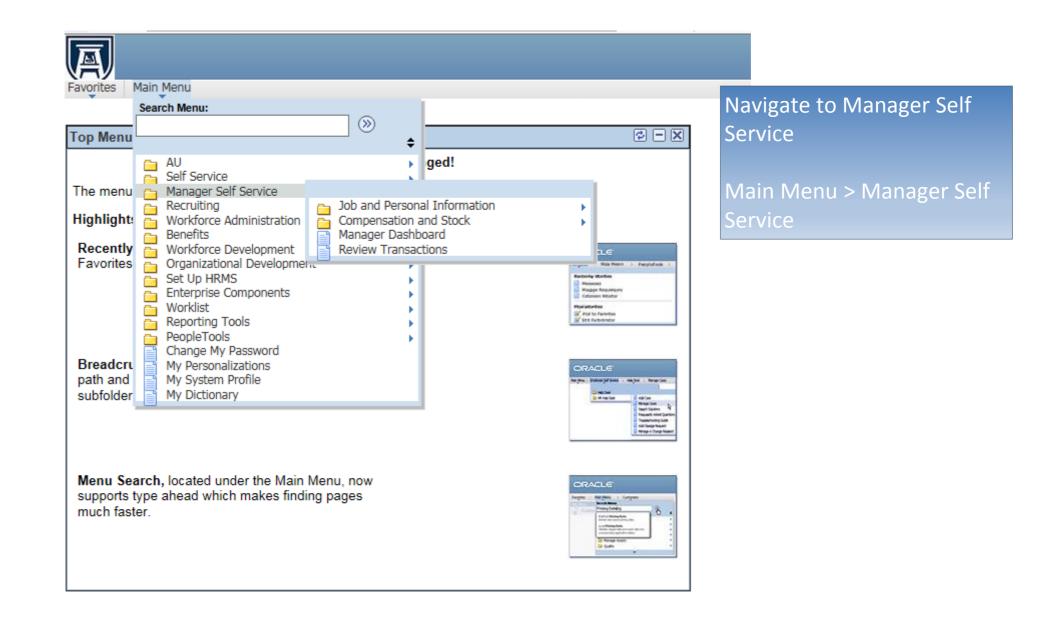

ccess (general site) JagCard HIPAA Disclosure Log Employment Opportunities JagStore HR Employee Information EP3 (Employee Patient Parking) (submit course materials) Outlook 365 Web Access Faculty List Online Policy Management System (Policy Tech) Lockshop MC Catering & Floor Stock Ordering OnCore Data Portal and Terrace Cafe Menu one45 Room and Event Scheduling PACT Security Authority (SA) Request for NetID GRMC Employee Self Service PeopleSoft Financials Security Authority Request for Application Access GRMC On Call (was MCG OnCall) PeopleSoft HRMS Submit a request to IT **GRMC OnCall Manual** Pounce Who is MY SA? GRMC Paging Pulse Workforce LEARN Online HIPAA Disclosure Log SoftServ The links below are for systems Informed Consent Forms Sponsored Programs that are NO LONGER USED.









You have successfully accessed Manager Self Service