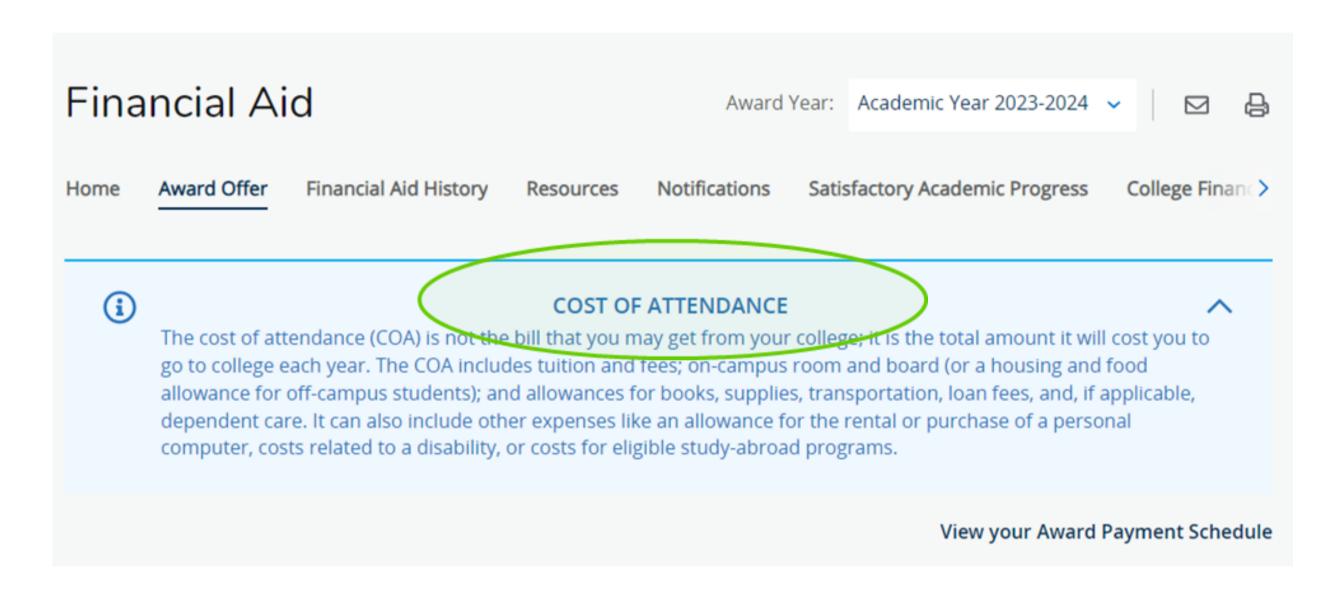

# **Step 4:** After clicking Award Offer, you will be able to view your Cost of Attendance (COA).

The Cost of Attendance is NOT your bill. The cost of attendance (COA) is the cornerstone of establishing a student's financial need, as it sets a limit on the total aid that a student may receive for purposes of the Campus-Based, TEACH Grant, and Direct Loan programs, and is one of the basic components of the Pell Grant calculation.