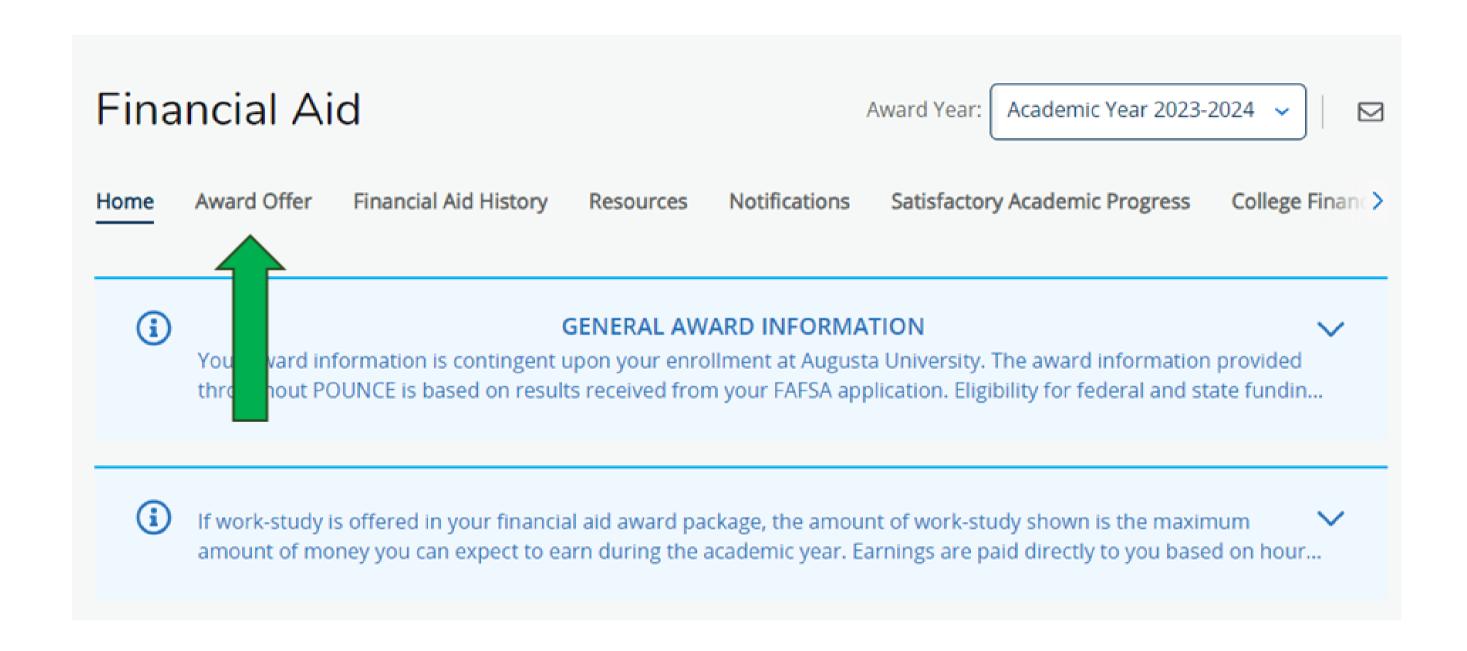

## Cost of Attendance (COA)





Financial Aid

Step 1: Login to your POUNCE account at pounce.augusta.edu.



### Step 2: Click Financial Aid.



#### Step 3: Click Award Offer.



# **Step 4:** After clicking Award Offer, you will be able to view your Cost of Attendance (COA).



The Cost of Attendance is NOT your bill. The cost of attendance (COA) is the cornerstone of establishing a student's financial need, as it sets a limit on the total aid that a student may receive for purposes of the Campus-Based, TEACH Grant, and Direct Loan programs, and is one of the basic components of the Pell Grant calculation.

#### **Contact Us:**

Office of Student Financial Aid Summerville Campus - Fanning Hall

Phone: 706-737-1524

Email: osfa@augusta.edu

www.augusta.edu/finaid