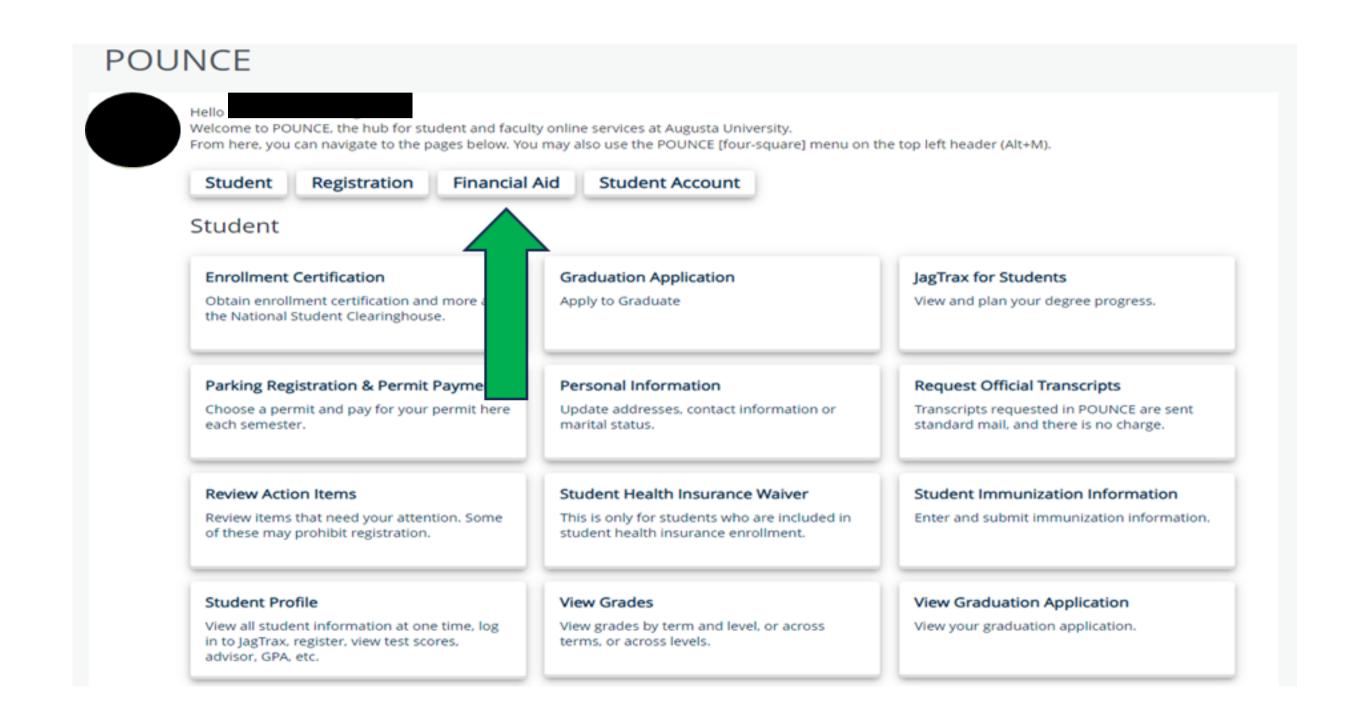

## Cost of Attendance (COA)





Financial Aid

Step 1: Login to your POUNCE account at pounce.augusta.edu.



### Step 2: Click Financial Aid.



#### Step 3: Click Award Offer.



# **Step 4:** After clicking Award Offer, you will be able to view your Cost of Attendance (COA).



The Cost of Attendance is NOT your bill. The cost of attendance (COA) is the cornerstone of establishing a student's financial need, as it sets a limit on the total aid that a student may receive for purposes of the Campus-Based, TEACH Grant, and Direct Loan programs, and is one of the basic components of the Pell Grant calculation.

#### **Contact Us:**

Office of Student Financial Aid Summerville Campus - Fanning Hall

Phone: 706-737-1524

Email: osfa@augusta.edu

www.augusta.edu/finaid